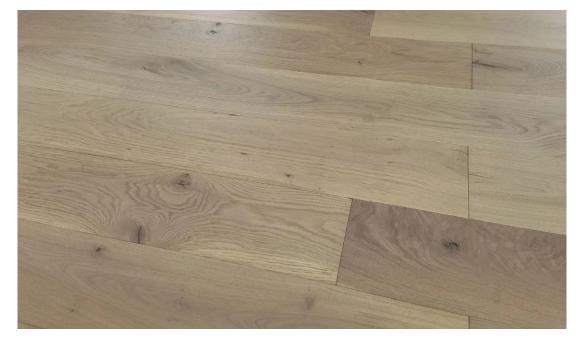

# TENDA 150 Rustic AB+

# **GRADING DESCRIPTION**

Texture Medium brushed

Grading Rustic Colour variation High

Knots

Sound knots Allowed (<50 mm)
Unsound knots Allowed (<30 mm)

Bark Not allowed

Sapwood Length < 300 mm, Width < 20 mm

End crack Allowed
Surface crack Allowed
Insect hole Not allowed
Decay Not allowed
Blue/yellow stain Limited allowed

Sound heart Allowed Machine marks Not allowed

### THIS PICTURE IS AN INDICATION OF THE GRADING AS DESCRIBED